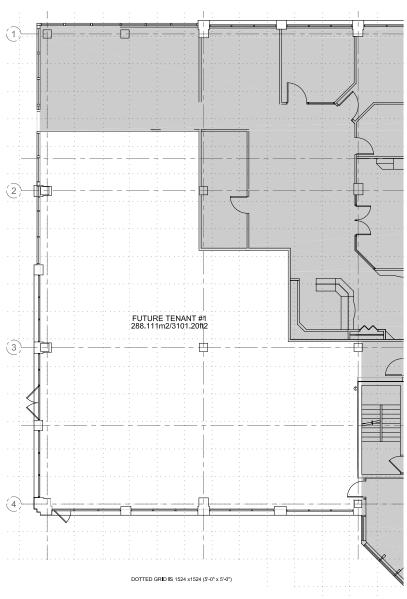

landscaped.

### **BUILDING HIGHLIGHTS**

- Located on the south corner of the intersection of Wascana Parkway and Hillsdale Street.
- Flanked on the North and West by Regina's beautiful Wascana Park.
- Three storey, 53,330 square foot high-end first-class suburban office building
- Atrium and Terrace design provide a peaceful atmosphere in a park-like setting.
- Underground parking, surface parking, and designated areas for customer parking.
- Major tenants include: TD Greystone Asset
  Management, Connor Clark and Lunn Private Capital.

### **AVAILABLE SPACE**

SUITE 190

3,419 SQUARE FEET

RENTAL RATE |

OP COSTS & PROPERTY TAXES | \$19.73 PSF PER ANNUM

# CHANTAL BLAISDELL

LEASING MANAGER, HARVARD DEVELOPMENTS

T | 306.777.0641

E | cblaisdell@harvard.ca

3,419

# CONCEPT FLOOR PLAN











LEASING MANAGER, HARVARD DEVELOPMENTS