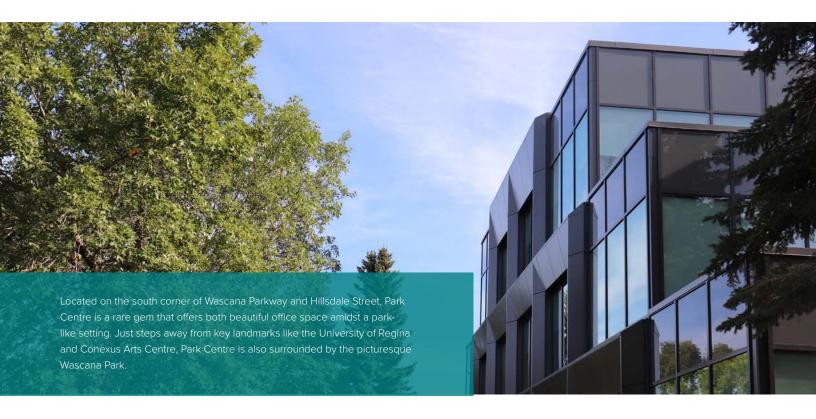

### **BUILDING HIGHLIGHTS**

- Located on the south corner of the intersection of Wascana Parkway and Hillsdale Street.
- Flanked on the North and West by Regina's beautiful Wascana Park.
- Three storey, 53,330 square foot high-end first-class suburban office building
- Atrium and Terrace design provide a peaceful atmosphere in a park-like setting.
- Underground parking, surface parking, and designated areas for customer parking.
- Major tenants include: TD Greystone Asset
  Management, Connor Clark and Lunn Private Capital.